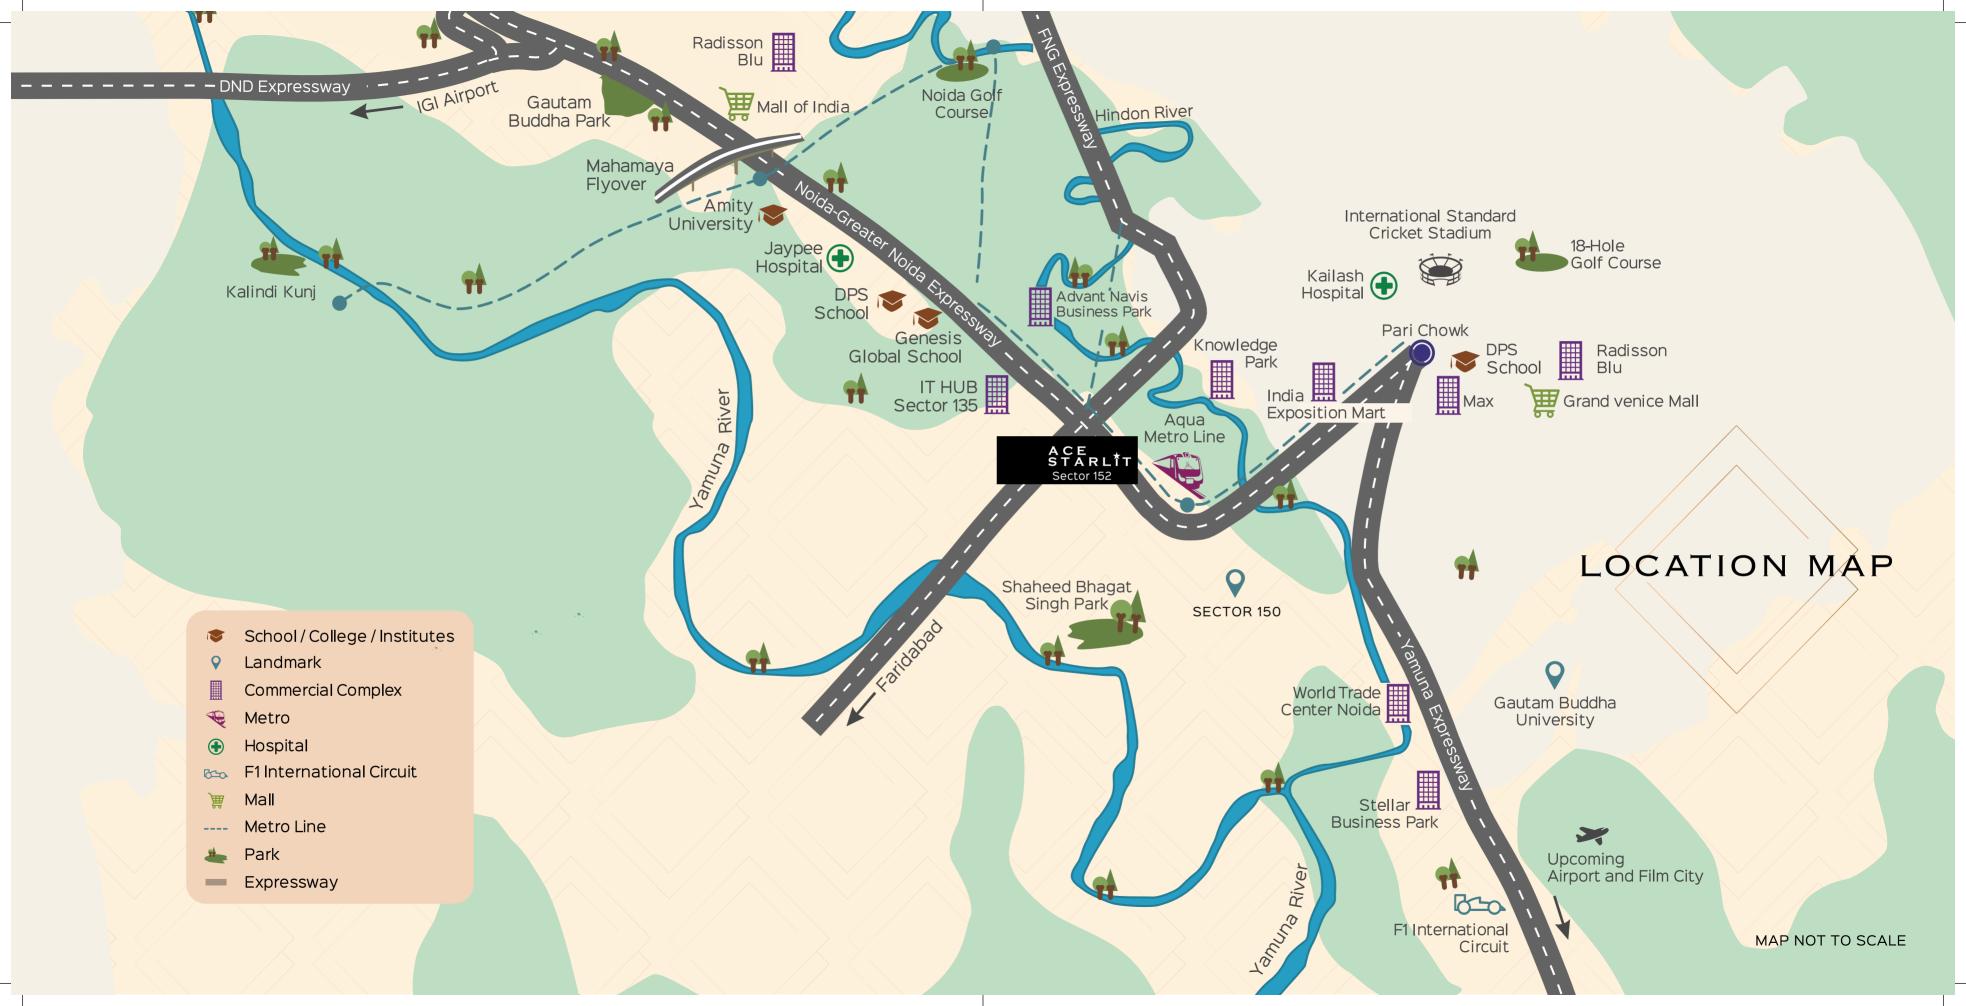

Ace Starlit's residents have seamless access to the city and suburbs while remaining nestled in a private world of absolute luxury. This landmark is a corner plot strategically located on the Noida expressway & within walking distance from the Aqua metro station. It offers access from a 45m wide road on dual sides and enjoys direct connectivity to the upcoming International Airport.

#### CITY NODES & TRANSIT

- Noida-Greater Noida Expressway
- Aqua Metro Line
- FNG Expressway\*
- DND Flyover
- Jewar International Airport\*

#### SCHOOLS/UNIVERSITIES

- The Sriram Millennium School
- Shiv Nadar School
- Delhi Public School
- Bennett University
- Amity University

#### HOSPITALS

- Jaypee Hospital
- Kailash Hospital
- Yatharth Super Speciality Hospital
- Felix Hospital
- · Sharda Hospital

#### SHOPPING/ENTERTAINMENT

- In House Retail\*
- Ace Medley Avenue\*
- Kinghood Drive\*
- Starling Mall
- Grand Venice Mall

# A GLEAMING LOCATION WITH PRIME VENUES FAVOURED BY THE CITY'S ELITE.

# A GLITTERING STRETCH COMPRISING OF SIGNIFICANT LANDMARKS.

#### PROMINENT DESTINATIONS

- International Cricket Stadium\*
- Advant Navis
- Shaheed Bhagat Singh Park
- IT Hubs TCS & Wipro\*

IN CLOSE PROXIMITY TO AN UPCOMING 18 HOLE GOLF-COURSE SPREAD ACROSS 90 ACRES TO BE DEVELOPED BY NOIDA AUTHORITY\*

\*Upcoming (1 ACRE= ~4047 SQ. M)