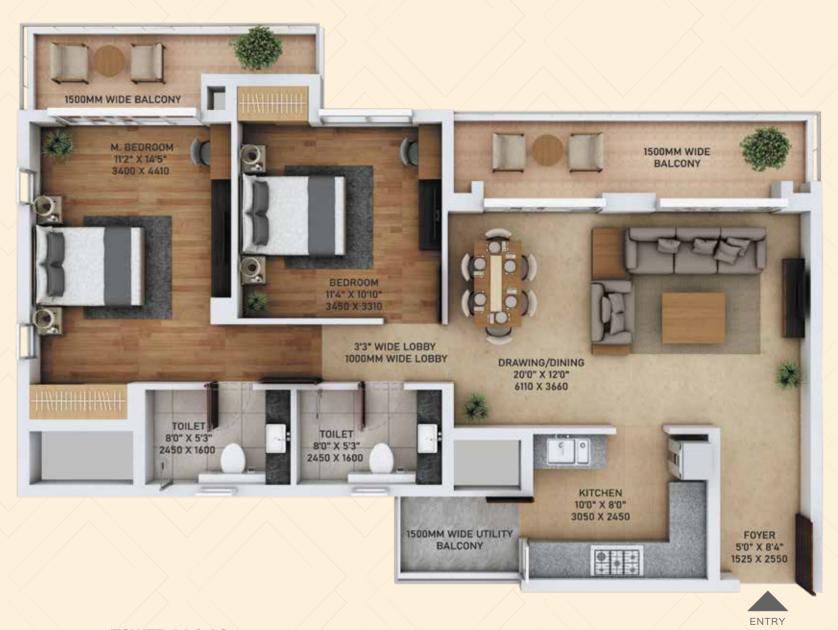

#### TOWER A1 & A2

|   | S.NO | DESCRIPTION                  | AREA (SQ. FT.) | AREA (SQM.) |  |
|---|------|------------------------------|----------------|-------------|--|
| < | A    | BALCONY AREA                 | 204            | 19          |  |
|   | В    | CARPET AREA                  | 815            | 76          |  |
|   | С    | AREA UNDER EXT. WALL & SHAFT | 125            | 12          |  |
| \ | D    | COMMON AREA                  | 206            | 19          |  |

2 BHK TYPE 2