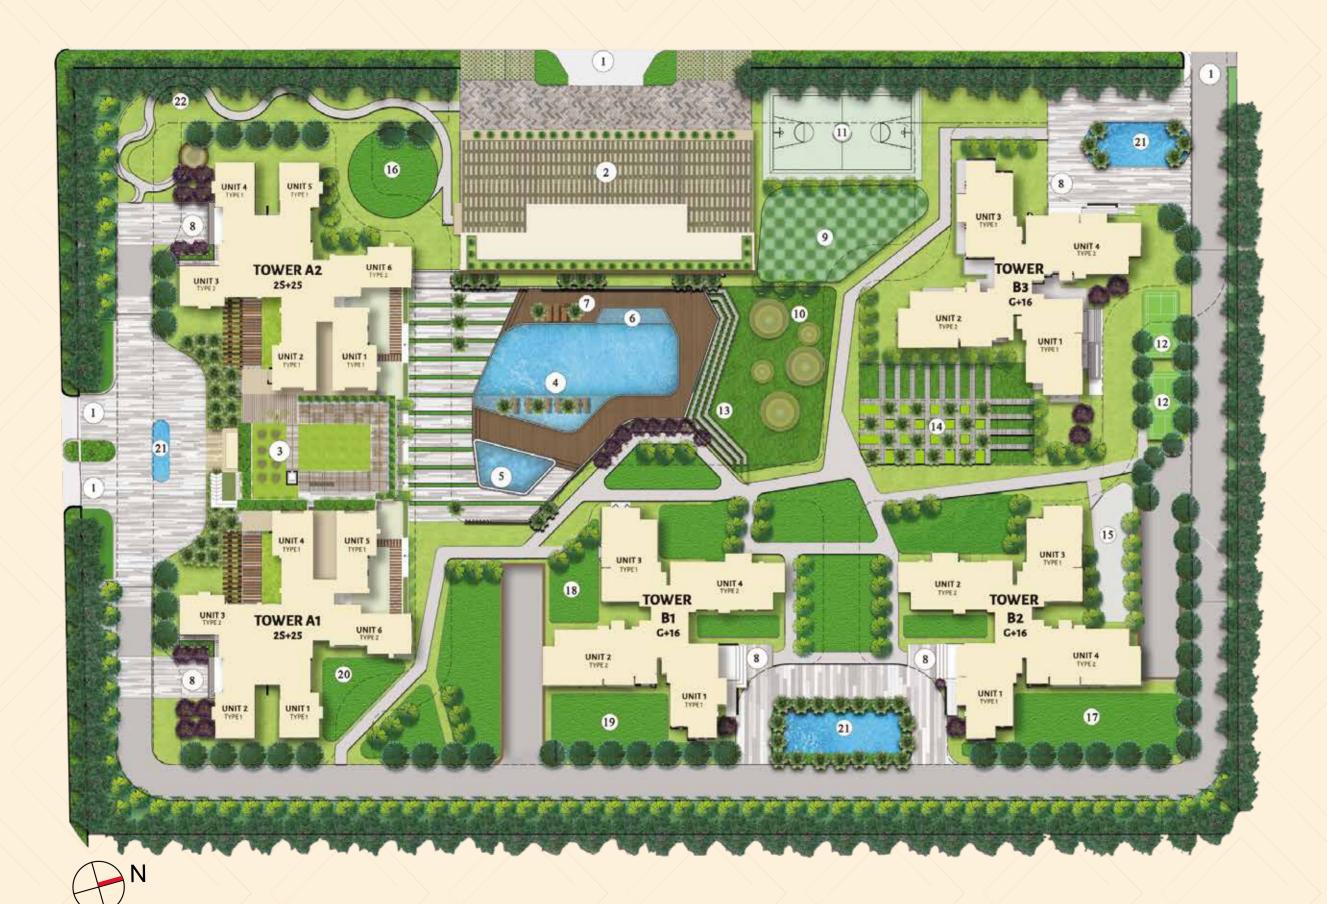

## **MASTER PLAN**

- 1. ENTRY/ EXIT
- 2. COMMERCIAL AREA
- 3. CLUB
- 4. SWIMMING POOL
- 5. KIDS POOL
- 6. JACUZZI
- 7. DECK
- 8. TOWER DROP- OFF
- 9. KIDS PLAY AREA
- 10. PRETEEN AREA
- 11. MULTI-PURPOSE COURT (BASKETBALL / TENNIS)
- 12. BADMINTON COURT
- 13. AMPHITHEATRE
- 14. PALM COURT
- 15. SKATING RINK
- 16. REFLEXOLOGY PARK
- 17. HIBISCUS GARDEN
- 18. OPEN GYM
- 19. SCULPTURE GARDEN
- 20. SENIOR CITIZENS GARDEN
- 21. FEATURE WATER BODY
- 22. FOREST TRAILS

#### TOWER A1 & A2

#### TOWER B1, B2 & B3