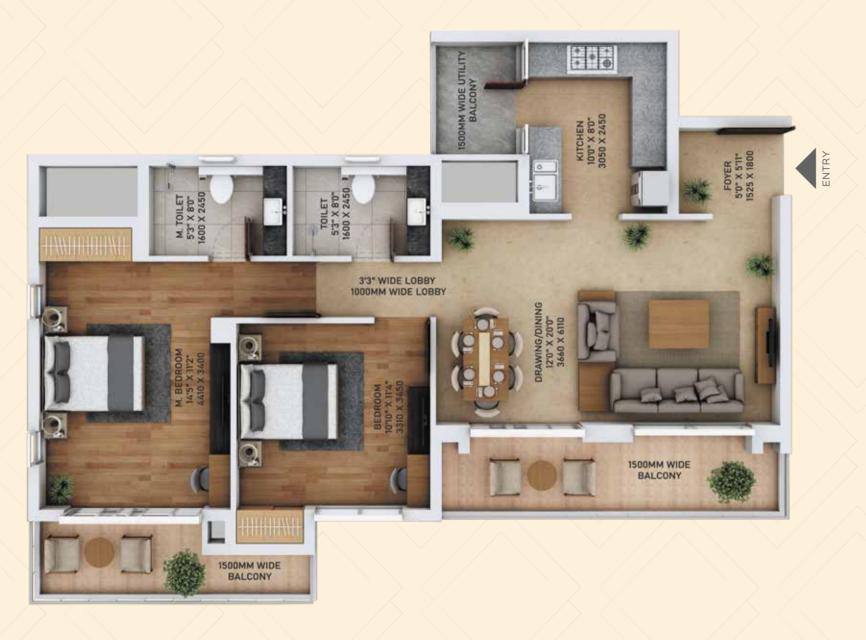

### 2 BHK TYPE 1

| S.NO | DESCRIPTION                  | AREA (SQ. FT.) | AREA (SQM.) |
|------|------------------------------|----------------|-------------|
| A    | BALCONY AREA                 | 203            | 19          |
| В    | CARPET AREA                  | 804            | 75          |
| С    | AREA UNDER EXT. WALL & SHAFT | 128            | 12          |
| D    | COMMON AREA                  | 215            | 20          |

2 BHK TYPE 2