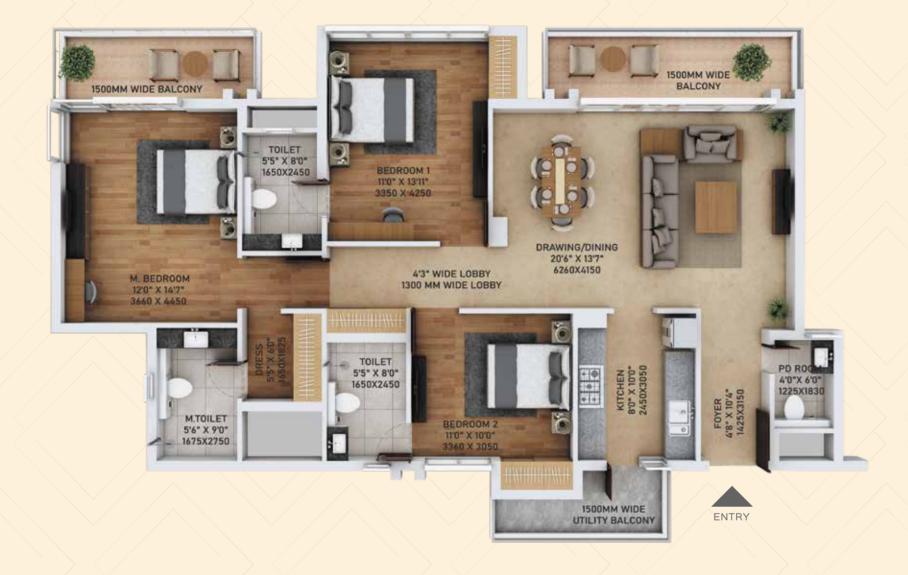

## 3 BHK TYPE 1

| \ | S.NO | DESCRIPTION                  | AREA (SQ. FT.) | AREA (SQM.) |
|---|------|------------------------------|----------------|-------------|
|   | A    | BALCONY AREA                 | 188            | 19          |
|   | В    | CARPET AREA                  | 1185           | 110         |
|   | C    | AREA UNDER EXT. WALL & SHAFT | 161            | 15          |
|   | D    | COMMON AREA                  | 241            | 22          |

3 BHK TYPE 2

ACE is a magnanimous real estate name synonymous with quality, style, luxury, comfort, space & innovation. With its sharp foresight, the group has bagged prestigious awards for its luxury projects.