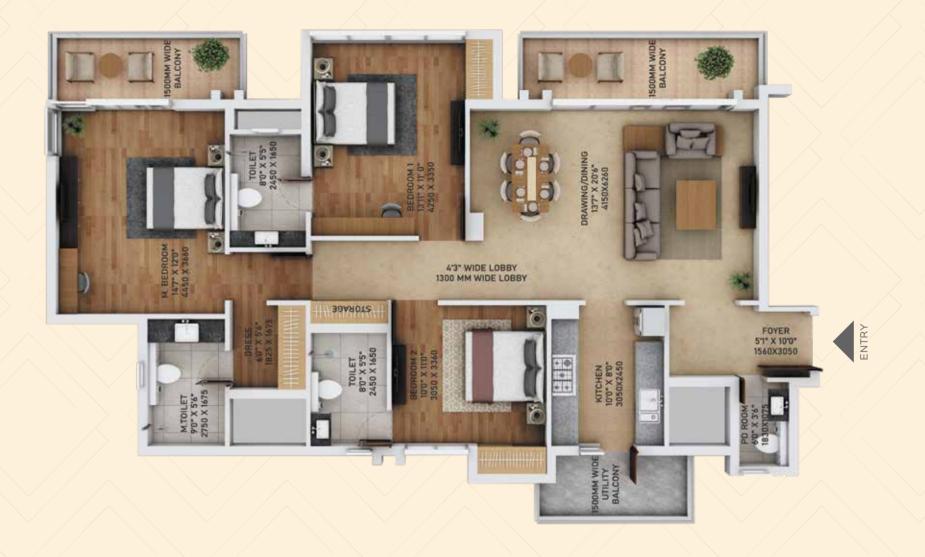

#### TOWER B1, B2 & B3

|   | S.NO | DESCRIPTION                  | AREA (SQ. FT.) | AREA (SQM.) |
|---|------|------------------------------|----------------|-------------|
| < | A    | BALCONY AREA                 | 191            | 18          |
| < | В    | CARPET AREA                  | 1181           | 110         |
|   | С    | AREA UNDER EXT. WALL & SHAFT | 165            | 15          |
| \ | D    | COMMON AREA                  | 238            | 22          |

3 BHK TYPE 2

ACE is a magnanimous real estate name synonymous with quality, style, luxury, comfort, space & innovation. With its sharp foresight, the group has bagged prestigious awards for its luxury projects.